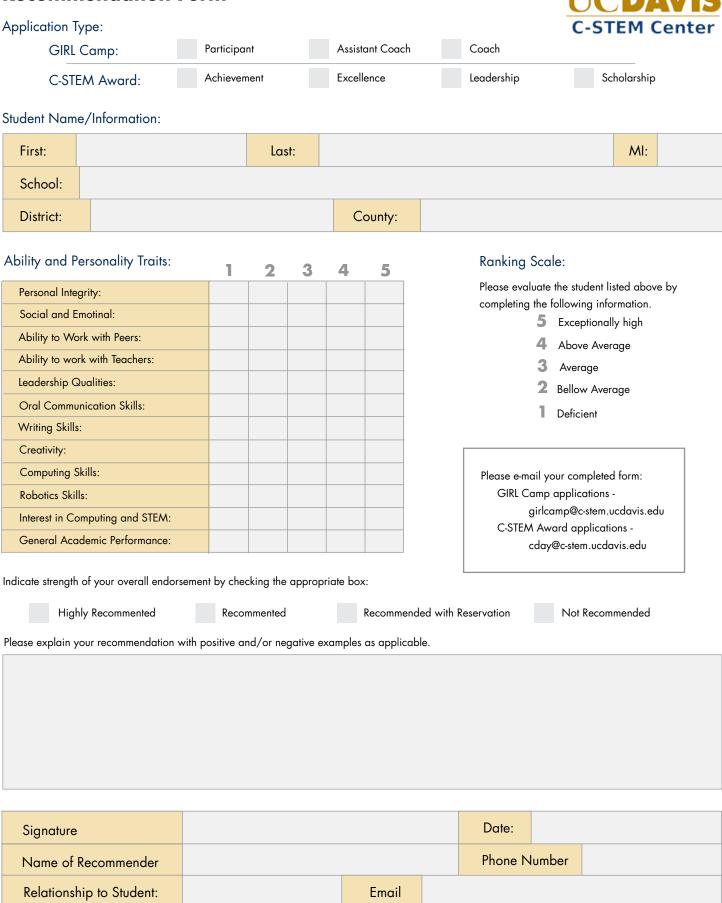

#### Letter of Recommendation / Recommendation Form:

A letter of recommendation or recommendation form is required to be submitted by a teacher or school administrator on behalf of the applicant. The submission should describe how the nominee satisfies the criteria summarized below:

- Recipient must demonstrate outstanding aptitude and interest in computing and STEM fields.
- Recipient should have leadership ability.
- Recipient should have good academic history, typically a GPA of 3.0 or better.