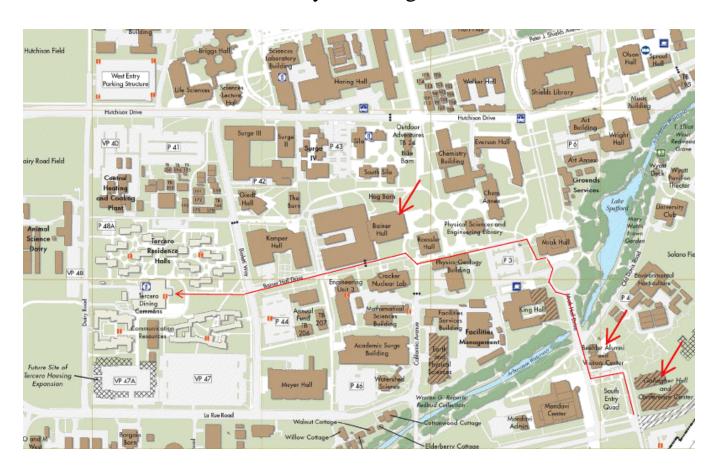

## Overview of Event Locations

Bainer Hall – Math Programming Competition

Alumni Center – RoboPlay Challenge Practice Locations

Conference Center – RoboPlay Challenge Main Location

C-STEM DAY

Saturday May 4th, 2013