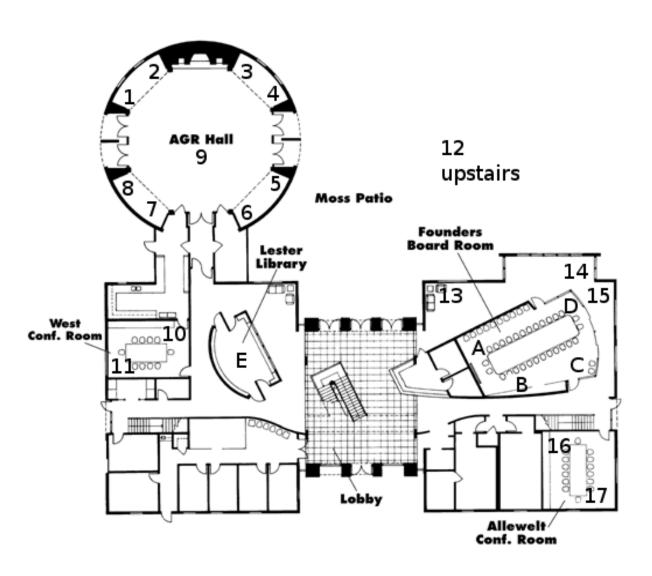

u are unclear about something.

#### **Assigned Boards:**

- These will be the boards you will practice on and compete on.
- Make sure you know where your assigned board is at all times.
- Refer to diagram given or ask someone.

#### **Practice/competition times:**

- 15 minute practice/competition times will be marked by a whistle being blown.
- Arrive 5 minutes early to your allotted practice/competition time.
  - Refer to packet if you don't know when your practice/competition times are.
- Keep your name tag on at all times. You will need it to gain access to the board during your 15 minute period.

# Conference Center Layout



# Alumni Center Layout



# **Conference Center Competition Locations**



## Conference Center Practice Locations



## Alumni Center Team Practice Locations



## Overview of Event Locations

Bainer Hall – Math Programming Competition

Alumni Center – RoboPlay Challenge Practice Locations

Conference Center – RoboPlay Challenge Main Location



C-STEM DAY

Saturday May 4th, 2013

Pobolis Contraction of the second of the sec

UC Davis Center for Integrated Computing and STEM Education



MAT



Programmino



C-STEM Center