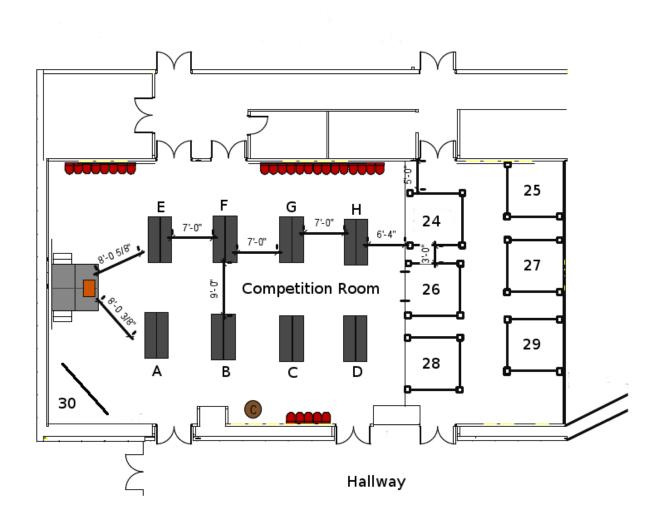

#### **Assigned Boards:**

- These will be the boards you will practice on and compete on.
- Make sure you know where your assigned board is at all times.
- Refer to diagram given or ask someone.